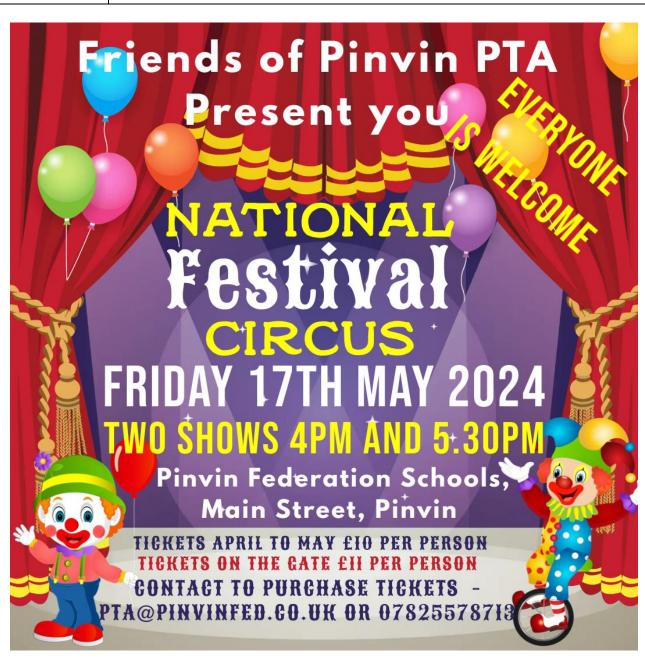

## ALLWELSOME SUMMER FAYRE/ CIRCUS

\*\*\*\*\*\*\*\*\*\*\*\*\*\*\*\*\*\*\*\*

FRIDAY 17TH MAY 2024

\*\*\*\*\*\*\*\*\*\*\*\*\*\*\*\*

PONY RIDES £7\* THE CIRCUS

TRAIL \* GAMES \* RAFFLE

ICE CREAM \* BOUNCY CASTLE

TOMBOLAS \* FACE PAINTING

PENATLY SHOOTOUT \*

STALL HOLDERS\* BBQ & BAR

3.30-7PM
MAY
PINVIN SCHOOL FIELD
MAIN ST WR102ER

FREE ENTRY to the event

\*Tickets on sale for the

★ circus

★pta@pinvinfed.co.uk